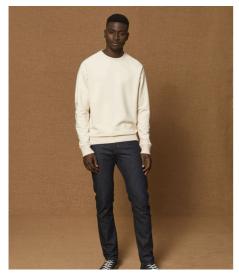

### MEN CREW NECK SWEATSHIRTS

# STANLEY STROLLER

#### STSM567

### The iconic men's crew neck sweatshirt

Terry Sweatshirt 85% Organic ring-spun combed cotton, 15% Recycled polyester 350 GSM

- Raglan sleeve
- 1x1 rib at neck collar, sleeve hem and bottom hem
- Inside herringbone back neck tape
- Self fabric half moon at back neck
- Single needle topstitch at neck collar
- Sleeve hem and bottom hem with twin needle topstitch
- CERTIFICATION/STOCK: Based on stock levels, majority is GOTS certified, but few quantities in heather colours are still OCS BLENDED. Please contact customer service for more information.

# MEDIUM FIT