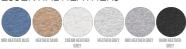

WHITES



## **COLORS**





## **ESSENTIAL HEATHERS**



# SPECIAL HEATHERS



\*Size available on limited number of colours

Please check our webshop for latest information

### MEN CREW NECK SWEATSHIRTS

# STANLEY STROLLER



#### STSM567

### The iconic men's crew neck sweatshirt

Terry Sweatshirt 85% Organic ring-spun combed cotton, 15% Recycled polyester 350 GSM

- Raglan sleeve
- 1x1 rib at neck collar, sleeve hem and bottom hem
- Inside herringbone back neck tape
- Self fabric half moon at back neck
- Single needle topstitch at neck collar
- Sleeve hem and bottom hem with twin needle topstitch
- CERTIFICATION/STOCK: Based on stock levels, majority is GOTS certified, but few quantities in heather colours are still OCS BLENDED. Please contact customer service for more information.

# MEDIUM FIT

## Size guide



|   | SIZES         | XS