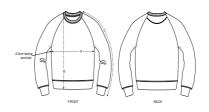

### The iconic men's crew neck sweatshirt

Terry Sweatshirt 85% Organic ring-spun combed cotton, 15% Recycled polyester 350 GSM

- Raglan sleeve
- 1x1 rib at neck collar, sleeve hem and bottom hem
- Inside herringbone back neck tape
- Self fabric half moon at back neck
- Single needle topstitch at neck collar
- Sleeve hem and bottom hem with twin needle topstitch
- CERTIFICATION/STOCK: Based on stock levels, majority is GOTS certified, but few quantities in heather colours are still OCS BLENDED. Please contact customer service for more information.

## Size guide

|   | SIZES         | XS   | S    | М    | L  | XL   | XXL | XXXL |
|---|---------------|------|------|------|----|------|-----|------|
| Α | Half Chest    | 48   | 50.5 | 53   | 56 | 59   | 62  | 65   |
| В | Body Length   | 68   | 70   | 72   | 74 | 76   | 78  | 80   |
| С | Sleeve Length | 77.5 | 79   | 80.5 | 82 | 83.5 | 85  | 85   |